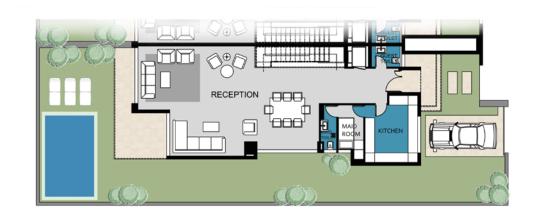

GROUND FLOOR

LAND AREA: 300 M<sup>2</sup> TO 360 M<sup>2</sup>

TOTAL AREA: 300 M<sup>2</sup>

GROUND FLOOR: 130 M<sup>2</sup>

| AREA             | SPACE         |
|------------------|---------------|
|                  |               |
| KITCHEN          | 4.60 X 3.55 M |
| MAID ROOM        | 3.90 X 1.70 M |
| MAID ROOM TOILET | 3.05 X 1.10 M |
| RECEPTION        | 7.10 X11.85M  |
| GUEST TOILET     | 1.45 X 2.19 M |