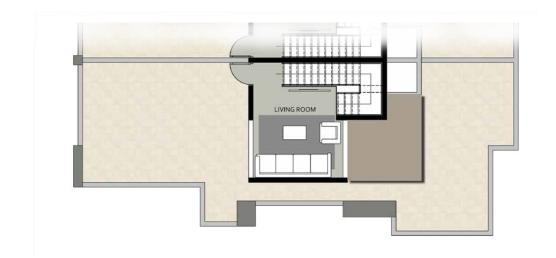

### TWIN HOUSES

ROOF FLOOR

CLOSED ROOF: 30 M<sup>2</sup>

OPEN ROOF FLOOR: 105 M<sup>2</sup>

AREA SPACE

LIVING ROOM 5.30 X4.30 M

- All renders and unit floors are for illustrative purposes only, and subject to change and amends by the developer
- Floor plans layout and furniture plans are for indicative purposes
- Diagrams are not to scale. Developer reserves the right to make alteration to the drawing