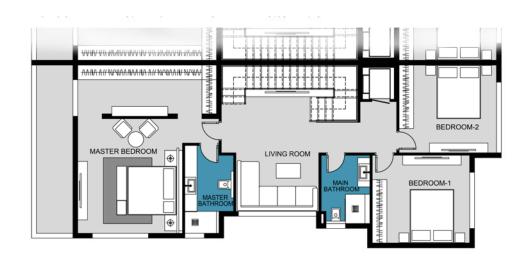

FIRST FLOOR FIRST FLOOR: 140 M<sup>2</sup>

| AREA               | SPACE         |
|--------------------|---------------|
|                    |               |
| MASTER ROOM        | 7.20 X 6.05 M |
| MASTER ROOM TOILET | 3.80 X 2.10 M |
| LIVING ROOM        | 5.20 X 4.10 M |
| BED ROOM           | 3.75 X 4.25 M |
| BED ROOM           | 3.85 X 4.25 M |
| TOILET             | 3.05 X 2.15 M |